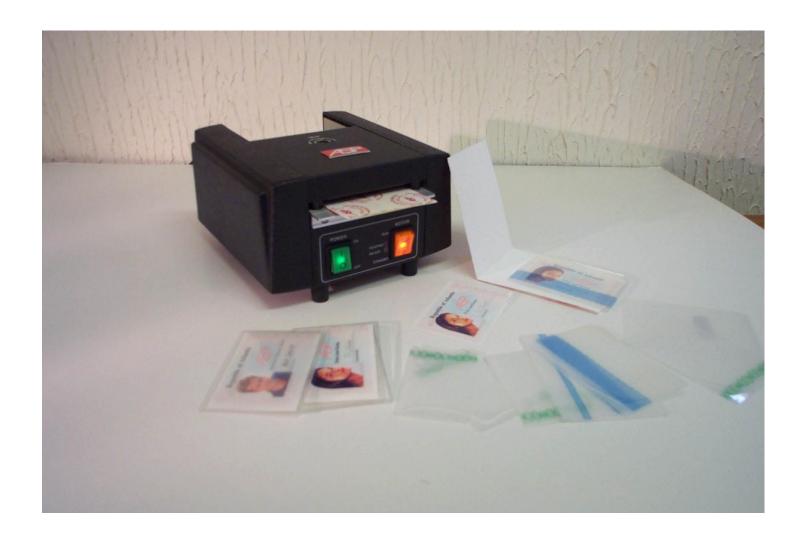

## **ID Laminator, Model 5021T**

The **5021T ID Laminator** is a simple to operate machine which has been specifically designed to apply a heat sealable Security Pouch to a paper or Teslin insert.

The special Security Pouch coated on both flaps with a temperatureactivated adhesive is placed in a carrier and inserted into the laminator. The carrier is automatically transported through rollers within the machine, which is preset at the correct temperature and pressure to melt the adhesive and apply it to the insert.

## **ID LAMINATOR**

## **MODEL 5021T**

## **DATA SHEET**

The 5021T ID Laminator is an industrial quality ID laminator that is designed to withstand the rigors of high volume Identity Card Lamination and issue.

**Dimensions**: 180mm x 203mm x 117mm